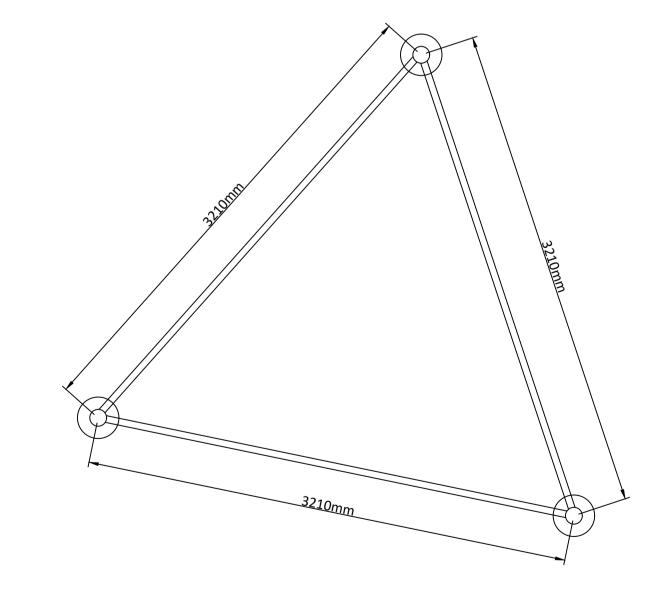

## **PLAN VIEW**

Scale 1:2

|   | Арр Ву | Date     | PROJECT                            |                                    |  |  |  |  |  |
|---|--------|----------|------------------------------------|------------------------------------|--|--|--|--|--|
| ì | HI     | 08.03.23 |                                    | BARNADIVANE WIND FARM UPDATED EIAR |  |  |  |  |  |
|   |        |          | BARNADIVANE WIND FARM UPDATED EIAR |                                    |  |  |  |  |  |
|   |        |          |                                    |                                    |  |  |  |  |  |
|   |        |          |                                    |                                    |  |  |  |  |  |
|   |        |          | PROPOSED WIND FARM TYPICAL         | PROPOSED WIND FARM TYPICAL         |  |  |  |  |  |
|   |        |          | MET MAST DETAILS OPTION 2          | ΜΕΤ ΜΛΩΤ ΠΕΤΛΙΙ Ο ΟΡΤΙΟΝ 2         |  |  |  |  |  |
|   |        |          | WILL WAST DETAILS OF HOW 2         |                                    |  |  |  |  |  |
|   |        |          |                                    |                                    |  |  |  |  |  |
|   |        |          |                                    |                                    |  |  |  |  |  |