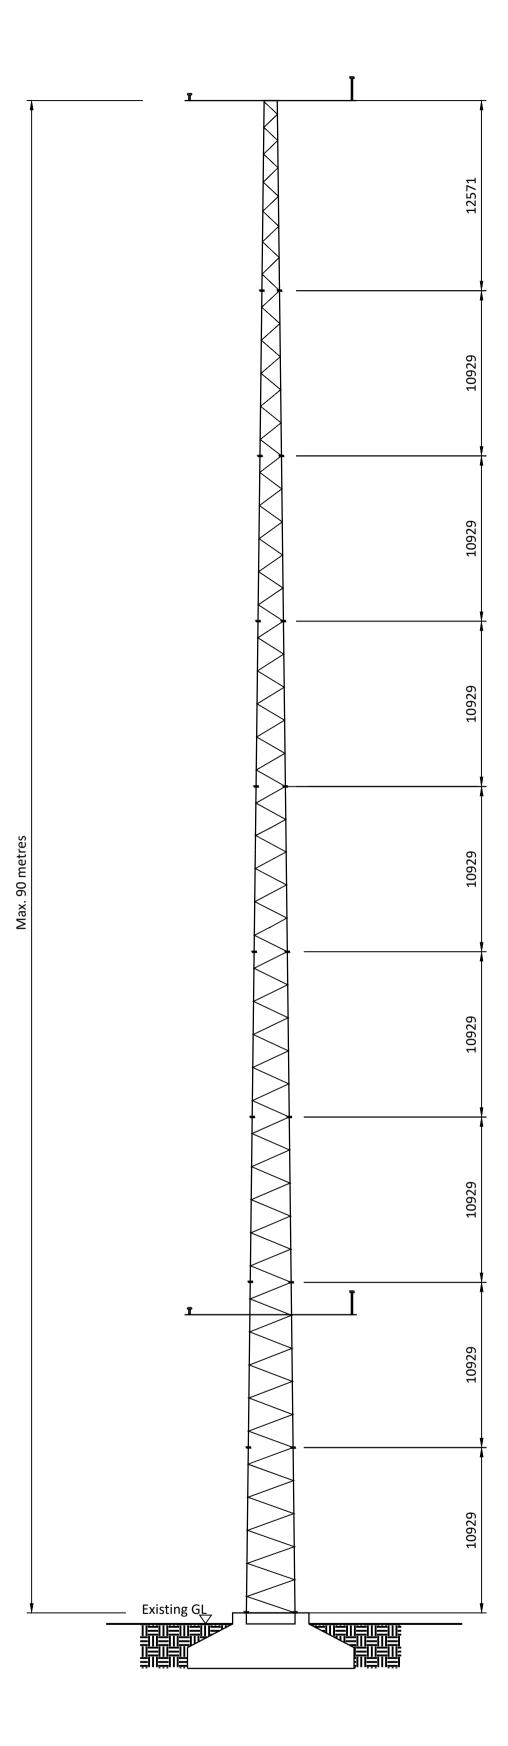

## **PLAN VIEW**

Scale 1:2

|   | Арр Ву | Date     | PROJECT                            |                                    |  |  |  |  |  |
|---|--------|----------|------------------------------------|------------------------------------|--|--|--|--|--|
| ì | HI     | 08.03.23 |                                    | BARNADIVANE WIND FARM UPDATED EIAR |  |  |  |  |  |
|   |        |          | BARNADIVANE WIND FARM UPDATED EIAR |                                    |  |  |  |  |  |
|   |        |          |                                    |                                    |  |  |  |  |  |
|   |        |          |                                    |                                    |  |  |  |  |  |
|   |        |          | PROPOSED WIND FARM TYPICAL         | PROPOSED WIND FARM TYPICAL         |  |  |  |  |  |
|   |        |          | MET MAST DETAILS OPTION 2          | ΜΕΤ ΜΛΩΤ ΠΕΤΛΙΙ Ο ΟΡΤΙΟΝ 2         |  |  |  |  |  |
|   |        |          | WILL WAST DETAILS OF HOW 2         |                                    |  |  |  |  |  |
|   |        |          |                                    |                                    |  |  |  |  |  |
|   |        |          |                                    |                                    |  |  |  |  |  |